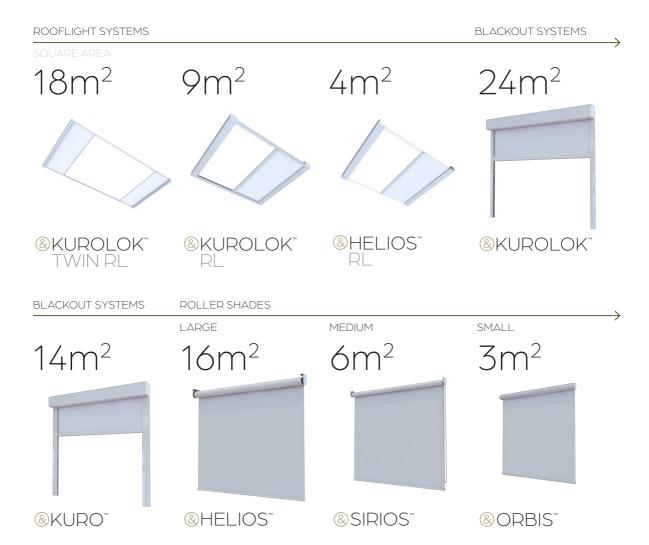

tem to create your required level of shading.



### **®**SOLARIS™

## ROLLER SHADE FEATURES





METAL BRACKETS

- 1.5mm Steel Brackets
- White painted finish



#### **EXTRUDED ALUMINIUM ROLLERS**

- 32mm, 40mm & 45mm diameter
- Appropriate size selected for blind size/weight



#### SPRING LOADED

- Quick & easy fitting
- Allows for some size variation



## **HEMBAR** OPTIONS



- Type 2 -Teardrop shape aluminium
- PK-S Sealed Fabric Pocket
- Custom Options

#### **GUIDEWIRES**



- guidewires

  Guides the blind hem bar
- Prevents the blind swinging with air movement
- Can be used on shallow slopes

# FABRIC OPTIONS



- Dimout fabrics for light filtering and privacy
- Blackout fabrics for room darkening





### SELECT YOUR SYSTEM

See Systems Overview brochure for more information