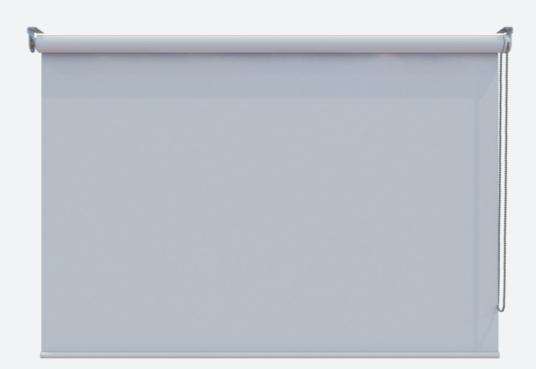

#### SYSTEM DETAILS

Solaris roller blinds are simple manually-operated shades. Featuring the classic 32mm, 40mm and 45mm aluminium roller tubes with chain mechanisms to suit.

This system has sturdy steel brackets and a springloaded bearing. Exposed aluminium or concealed hembar options are available.

Side guidewires can be added if required.

#### **USES & APPLICATIONS**

The spring-loaded bearing makes it fast install and Solaris is ideally suited to contracts with large numbers of manual blinds.

Solaris is not a compromise on quality, featuring high-quality British-made mechanisms for smooth and reliable operation.

Our full range of fabrics can be used on the Solaris system to create your required level of shading.