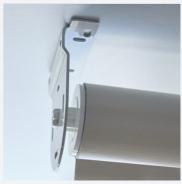

#### SYSTEM DETAILS

Solaris roller blinds are simple manually-operated shades. Featuring the classic 32mm, 40mm and 45mm aluminium roller tubes with chain mechanisms to suit.

This system has sturdy steel brackets and a springloaded bearing. Exposed aluminium or concealed hembar options are available.

#### SPRING LOADED

- Quick & easy fitting
- Allows for some size variation