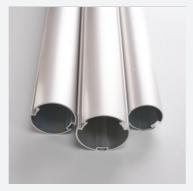

#### SYSTEM DETAILS

Solaris roller blinds are simple manually-operated shades. Featuring the classic 32mm, 40mm and 45mm aluminium roller tubes with chain mechanisms to suit.

This system has sturdy steel brackets and a springloaded bearing. Exposed aluminium or concealed hembar options are available.

#### **EXTRUDED ALUMINIUM ROLLERS**

- 32mm, 40mm & 45mm diameter
- Appropriate size selected for blind size/weight