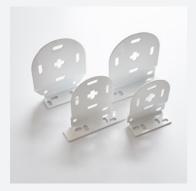

#### SYSTEM DETAILS

Solaris roller blinds are simple manually-operated shades. Featuring the classic 32mm, 40mm and 45mm aluminium roller tubes with chain mechanisms to suit.

This system has sturdy steel brackets and a springloaded bearing. Exposed aluminium or concealed hembar options are available.

## ROLLER SHADE FEATURES

METAL BRACKETS

- 1.5mm Steel Brackets
- White painted finish