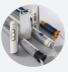

#### SYSTEM DETAILS

Orbis roller binds can fit in places that other blind systems can't. Featuring an extremely compact rounded headbox that measures only 55 x 60mm. Manual operation is available via chain or tensioned cord. Low voltage, solar-powered or battery options are available for motorisation.

#### VERY COMPACT SYSTEM

- Cassette only 55mm (H) x 60mm (D)
- Ideal for small windows
- Perfect for doors and vision panels

#### **CASSETTE AS STANDARD**

- Neat rounded cassette
- Encloses roller and mechanism
- Makes fitting fast and easy