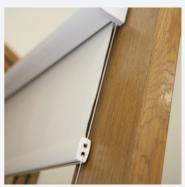

#### **USES & APPLICATIONS**

Vision panels in doors, small skylights or sloping glazing, windows in vehicles. The Orbis system can fit into the smallest of spaces so neatly you'll hardly know it's there.

The tensioned cord option can be used as a bottom-up or sloping blind, and is securely held in place when fitted to a moving object such as a door or vehicle.