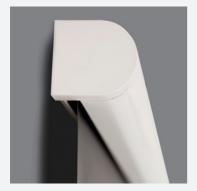

#### SYSTEM DETAILS

Orbis roller binds can fit in places that other blind systems can't. Featuring an extremely compact rounded headbox that measures only 55 x 60mm. Manual operation is available via chain or tensioned cord. Low voltage, solar-powered or battery options are available for motorisation.

#### VERY COMPACT SYSTEM

- Cassette only 55mm (H) x 60mm (D)
- Ideal for small windows
- Perfect for doors and vision panels

#### **CASSETTE AS STANDARD**

- Neat rounded cassette
- Encloses roller and mechanism
- Makes fitting fast and easy