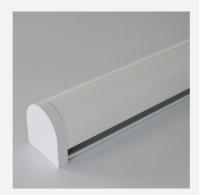

#### SYSTEM DETAILS

Orbis roller binds can fit in places that other blind systems can't. Featuring an extremely compact rounded headbox that measures only 55 x 60mm. Manual operation is available via chain or tensioned cord. Low voltage, solar-powered or battery options are available for motorisation.

#### VERY COMPACT SYSTEM

- Cassette only 55mm (H) x 60mm (D)
- Ideal for small windows
- Perfect for doors and vision panels

#### **CASSETTE AS STANDARD**

- Neat rounded cassette
- Encloses roller and mechanism
- Makes fitting fast and easy