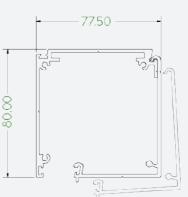

#### HEADBOX TO SUIT BLIND SIZE

- 80mm (H) x 80mm (D), 100mm (H) X 92.5mm (D) or 125mm (H) x 117.5mm (D)
- Connects to side channels with sturdy steel legs
- Strong 'Goalpost' frame for fast install

#### KUROLOK HEADBOX DIMENSIONS