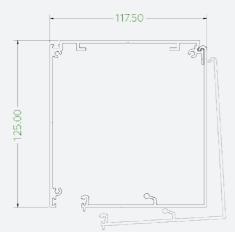

#### HEADBOX TO SUIT BLIND SIZE

- 80mm (H) x 80mm (D), 100mm (H) X 92.5mm (D) or 125mm (H) x 117.5mm (D)
- Connects to side channels with sturdy steel legs
- Strong 'Goalpost' frame for fast install

#### KUROLOK HEADBOX DIMENSIONS