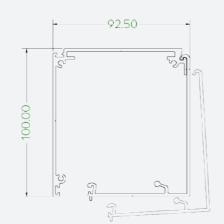

#### HEADBOX TO SUIT BLIND SIZE

- 80mm (H) x 80mm (D), 100mm (H) X 92.5mm (D) or 125mm (H) x 117.5mm (D)
- Connects to side channels with sturdy steel legs
- Strong 'Goalpost' frame for fast install

#### KUROLOK HEADBOX DIMENSIONS