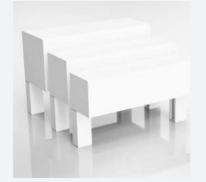

#### HEADBOX TO SUIT BLIND SIZE

- 80mm (H) x 80mm (D), 100mm (H) X 92.5mm (D) or 125mm (H) x 117.5mm (D)
- Connects to side channels with sturdy steel legs
- Strong 'Goalpost' frame for fast install

#### KUROLOK HEADBOX DIMENSIONS