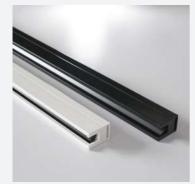

#### SIDE CHANNELS WITH FABRIC ZIP

- Standard 35mm wide channel
- Zipped edge fabric retention
- Slimmer 24mm and Wider 56mm
- channel also available – Available in RAL 9016 White and
- RAL 9005 Black as standard.

### FABRIC RETENTION SIDE CHANNELS