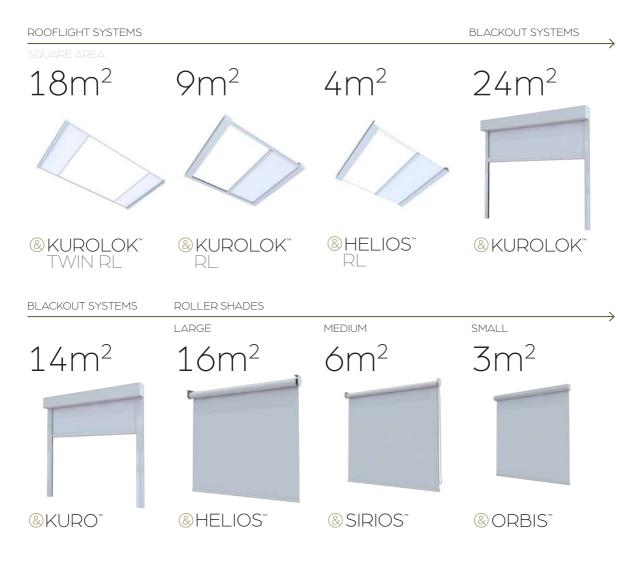

# &KUROLOK™ ZIPPED-EDGE BLACKOUT

With the ability to cover an incredible 24m<sup>2</sup> in a single blind, KuroLok is an outstanding performer for your shading requirements.

#### OVERVIEW

- Zipped-edge fabric retention
- 12 year warranty
- Sizes up to 4m wide, 6m drop, 24m<sup>2</sup>
- Includes headbox and slim side channels

#### FABRIC OPTIONS

max size 24m²

- Blackout fabrics for room darkening
- Dimout fabrics for light filtering and privacy
- Sunscreen fabrics for glare control with views out