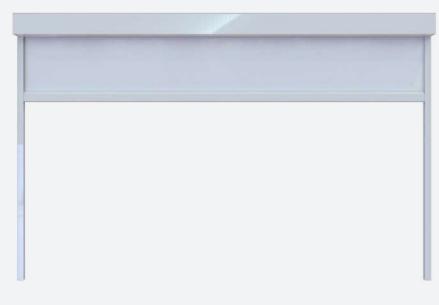

#### SYSTEM DETAILS

KuroLok features extruded aluminium headbox and slim side channels. The blind fabric is locked into the side channels using zip technology. The aluminium profiles are powder coated in white or black as standard, or any other RAL colour to order.

Universal profiles allow the frame to be fixed through the face, sides or top as required and all fixings are completely concealed.