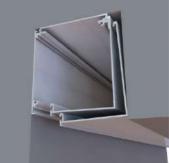

#### FASCIA REMOVABLE WITHIN 80MM, 100MM OR 125MM

- Enables fitting within slim recess
- Ideal for install within celing
- pocket
- Blinds can be accessed for maintenance