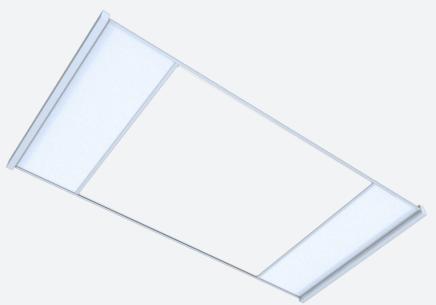

## ZIPPED-EDGE TWIN ROOFLIGHT SYSTEM

For large rooflights, atria and orangeries, KuroLok Twin RL offers a unique solution.

#### **OVERVIEW**

- Meet-in-the-middle tensioned rooflight system
- Zipped-edge fabric retention
- 5 year warranty
- Sizes up to 3m wide, 6m drop, 18m<sup>2</sup>
- Includes headboxes and slim side channels