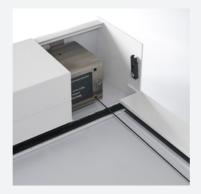

#### SYSTEM DETAILS

KuroLok Twin RL system harnesses a pair of KuroLok RL blinds running in the same side channels, drawing from opposite ends to meet in the centre of large openings.

The Twin system has two headboxes at each end of the blind. The blind fabric is locked into the side channels using zip technology and tensioned via powerful constanttension spring (CTS) units. Sturdy steel legs connect the headbox and side channels to create a rigid frame.

Universal profiles allow the frame to be fixed through the top, face or sides as required and all fixings are completely concealed