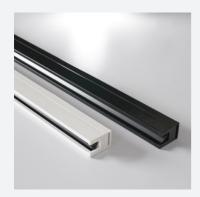

#### FABRIC ZIP SIDE CHANNELS

- Slim 35mm wide channel
- Zipped-edge fabric retention
- Wider 56mm channel also available