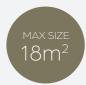

#### **OVERVIEW**

- Meet-in-the-middle tensioned rooflight system
- Zipped-edge fabric retention
- 5 year warranty
- Sizes up to 3m wide, 6m drop, 18m<sup>2</sup>
- Includes headboxes and slim side channels