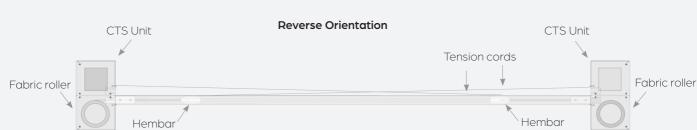

#### SYSTEM DETAILS

KuroLok Twin RL system harnesses a pair of KuroLok RL blinds running in the same side channels, drawing from opposite ends to meet in the centre of large openings.

The Twin system has two headboxes at each end of the blind. The blind fabric is locked into the side channels using zip technology and tensioned via powerful constanttension spring (CTS) units. Sturdy steel legs connect the headbox and side channels to create a rigid frame.

Universal profiles allow the frame to be fixed through the top, face or sides as required and all fixings are completely concealed