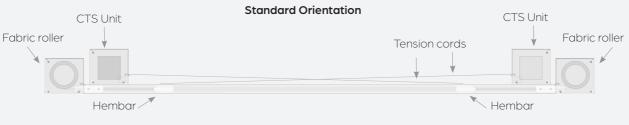

#### SYSTEM DETAILS

KuroLok Twin RL system harnesses a pair of KuroLok RL blinds running in the same side channels, drawing from opposite ends to meet in the centre of large openings.

The Twin system has two headboxes at each end of the blind. The blind fabric is locked into the side channels using zip technology and tensioned via powerful constanttension spring (CTS) units. Sturdy steel legs connect the headbox and side channels to create a rigid frame.

Universal profiles allow the frame to be fixed through the top, face or sides as required and all fixings are completely concealed