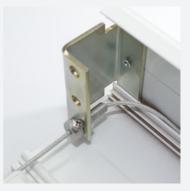

100mm deep L-shaped fascia sections at each end of the blind provide easy installation and a neat appearance. The 3mm steel side guidewires support and guide the hembar.

Helios RL blinds should be motorised due to the force of the springs. Manual crank handle operation is not recommended but is available if required, subject to size limitations.

#### SIDE GUIDEWIRES

- 3mm plastic-coated steel wire
- Supports and guides hem bar
- Wire tension is adjustable