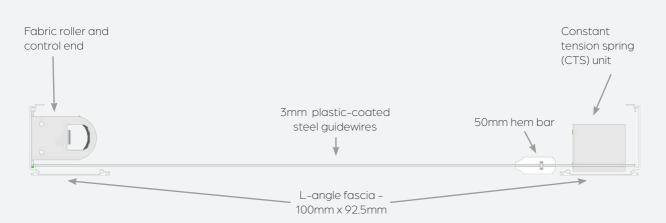

# SYSTEM DETAILS

Helios RL combines the Helios roller blind system with powerful constant-tension spring (CTS) units to create a blind that can operate at any angle between vertical and horizontal, and can draw upwards, downwards or sideways.

100mm deep L-shaped fascia sections at each end of the blind provide easy installation and a neat appearance. The 3mm steel side guidewires support and guide the hembar.

Helios RL blinds should be motorised due to the force of the springs. Manual crank handle operation is not recommended but is available if required, subject to size limitations.

# FASCIA SECTION AND FIXING PROFILE

- L-shape aluminium profile
- Conceals blind and spring units
- Provides easy and secure fitting

CONSTANT TENSION SPRING UNITS

- 4kg pull force per unit
- Tension is constant throughout extensions and retraction
- Fabric under tension at any angle

#### SIDE GUIDEWIRES

- 3mm plastic-coated steel wire
- Supports and guides hem bar
- Wire tension is adjustable