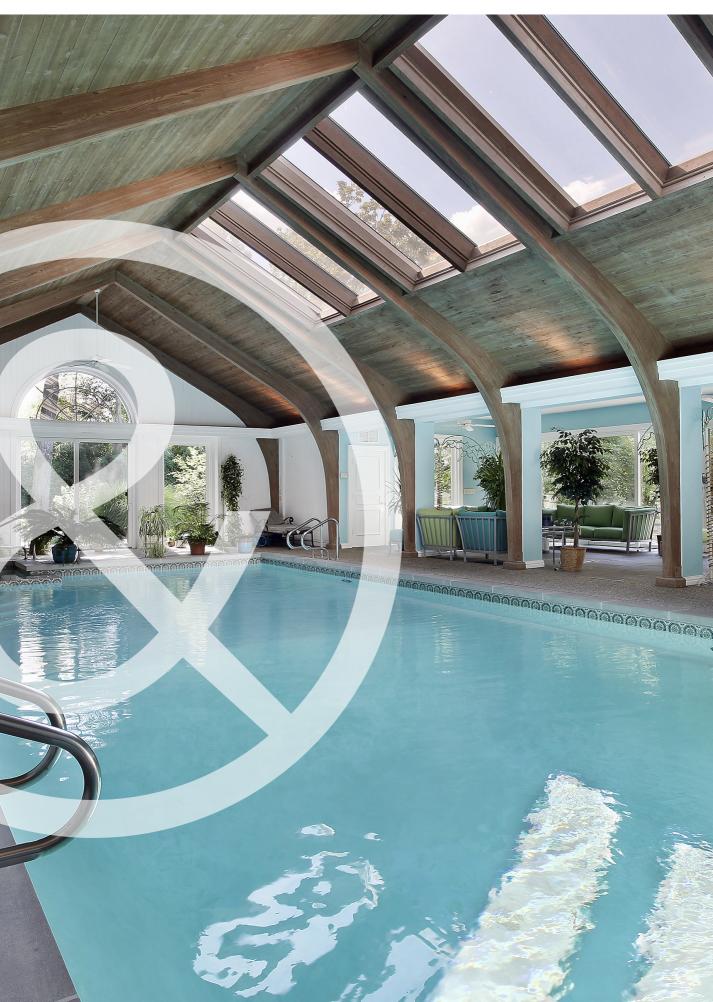

# **⊗HELIOS RL**<sup>™</sup> WIRE-GUIDED ROOFLIGHT SYSTEM

Choose Helios RL when you need a simple solution for small skylights or shaped windows.

## **USES & APPLICATIONS**

Helios RL blinds are designed to shade smaller rooflights and skylights up to 4m<sup>2</sup>. This versatile system can also be used to make bottom-up roller blinds, including shaped blinds to suit gable-end or sloping-head windows.