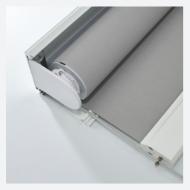

# FASCIA SECTION AND FIXING PROFILE

- L-shape aluminium profile
- Conceals blind and spring units
- Provides easy and secure fitting

CONSTANT TENSION SPRING UNITS

- 4kg pull force per unit
- Tension is constant throughout extensions and retraction
- Fabric under tension at any angle