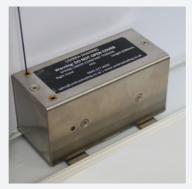

# FASCIA SECTION AND FIXING PROFILE

- L-shape aluminium profile
- Conceals blind and spring units
- Provides easy and secure fitting

CONSTANT TENSION SPRING UNITS

- 4kg pull force per unit
- Tension is constant throughout extensions and retraction
- Fabric under tension at any angle

#### CONTROL OPTIONS

 $4m^2$ 

- Motorised (recommended)
- Crank-handle with reduction gear (limited sizes)

## MOTORISATION CONTROLS

- Hardwired Switch
- Radio remote control
- Digital and IP communication
- Integration and control systems