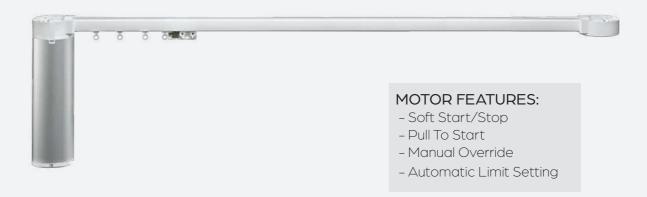

## MOTOR OPTIONS

- 240v or battery powered
- Hardwired switch
- Radio remote control
- Dry contact or digital controls

## MOTOR MOUNTING OPTIONS

- Mounted above track (concealed in ceiling)
- Can be mounted at LH or RH

## BRACKET OPTIONS

- Top-fix swivel bracket
- Top-fix one-touch bracket
- Adjustable face fix bracket