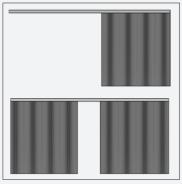

### **CURTAIN TRACK FEATURES**

STANDARD OR RIPPLE HEADING

ONE-WAY OR SPLIT DRAW

STRAIGHT, BENT OR CURVED TRACK