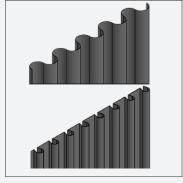

### **CURTAIN TRACK FEATURES**

STANDARD OR RIPPLE HEADING

ONE-WAY OR SPLIT DRAW

STRAIGHT, BENT OR CURVED TRACK