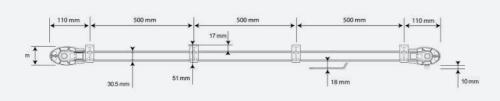

oose Flow™ motorised curtain tracks.

Sleek and discreet, Flow™ operates very quietly and totally safely. Curtains can be pulled by hand without damaging the motor, and the special 'pull-to-start' feature allows the motor to take over if you start pulling the curtains manually.



## **®FLOW**™

### **CURTAIN TRACK FEATURES**



STANDARD OR RIPPLE HEADING



ONE-WAY OR SPLIT DRAW



STRAIGHT, BENT OR CURVED TRACK



#### SYSTEM SPECIFICATION

## MOTOR OPTIONS

- 240v or battery powered
- Hardwired switch
- Radio remote control
- Dry contact or digital controls

## MOTOR MOUNTING OPTIONS



- Mounted above track (concealed in ceiling)
- Can be mounted at LH or RH

## BRACKET OPTIONS

- Top-fix swivel bracket
- Top-fix one-touch bracket
- Adjustable face fix bracket

#### System Dimensions







### **BLIND SYSTEMS**

See Systems Overview brochure for more information