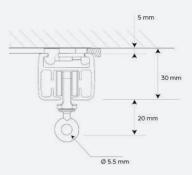

se Flow™ motorised curtain tracks.

Sleek and discreet, Flow™ operates very quietly and totally safely. Curtains can be pulled by hand without damaging the motor, and the special 'pull-to-start' feature allows the motor to take over if you start pulling the curtains manually.



## **®FLOW**™

### **CURTAIN TRACK FEATURES**



STANDARD OR RIPPLE HEADING



ONE-WAY OR SPLIT DRAW



STRAIGHT, BENT OR CURVED TRACK



#### SYSTEM SPECIFICATION

## MOTOR OPTIONS

- 240v or battery powered
- Hardwired switch
- Radio remote control
- Dry contact or digital controls

## MOTOR MOUNTING OPTIONS



- Mounted above track (concealed in ceiling)
- Can be mounted at LH or RH

## BRACKET OPTIONS

- Top-fix swivel bracket
- Top-fix one-touch bracket
- Adjustable face fix bracket

#### System Dimensions







### **BLIND SYSTEMS**

See Systems Overview brochure for more information