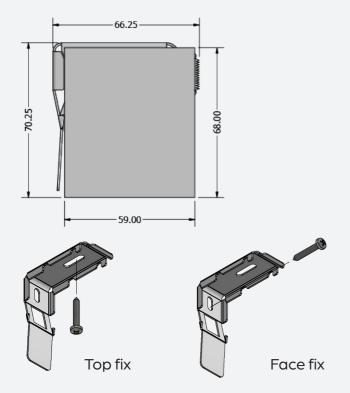

Universal steel snap-in brackets offer top-fix or face-fix options, ensuring that installation is always simple and secure.

The wide choice of motors includes 240V, 24V or battery powered. They can be controlled via hardwired or dry contact switching, or radio remote control. Integration with smart-home and building management systems is readily achievable.