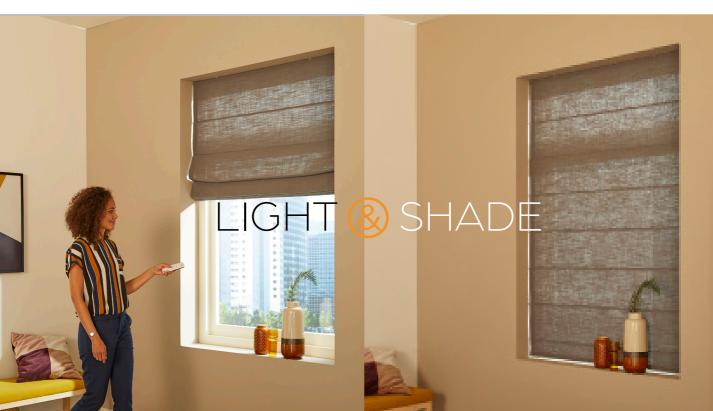

# MOTORISED ROMAN BLIND SYSTEM

Roman blinds are a soft and elegant window dressing.
Luxurious yet highly practical.
Cascade™ motorised roman headrails enhance these benefits to a whole new level.

#### **USES & APPLICATIONS**

Operate your blinds from anywhere with ease; schedule automatic opening or closing; integrate with lighting and other elements to create favourite scenes. The possibilities are endless.

Removal of the hanging cords or chains from traditional manual headrails means that Cascade  $^{\rm m}$  roman blinds are completely child-safe.

With no need to handle your blinds to operate them manually, plus a 5 year warranty, Cascade™ motorised headrails will keep your roman blinds looking their best for years to come.